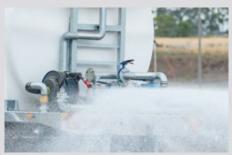

#### **3" REAR SPRAY HEADS**

One central 3" magnum spray head and two 1.5" left and right magnum spray heads

# FUNNEL LID AND HYDRANT FILL SYSTEM

Anti-splash funnel with debris strainer for top filling & 3" hydrant fill point, 6" air-gap

# SUCTION / DISCHARGE MANIFOLD & FILL KIT

3" camlock suction and discharge ports, 2 x 5m suction hoses with on-board storage

**EASY-TO-USE IN-CAB CONTROLLER** 

Ergonomic In-cab control panel mounted in the cabin