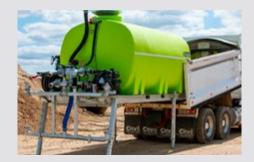

# SLIP ON WATER CARTS

FloodRite<sup>™</sup> slip on water carts are designed primarily for slipping into tipper trucks, or forklifting onto tray trucks.

Their perfect for general civil works or road construction, dust suppression or landscape watering.

**HEAVY-DUTY, FULLY BAFFLED POLY TANK** 

UV stabilized tank, suitable for potable water and backed by an industry best 20 year warranty.

**ERGONOMIC PIPEWORK MANIFOLD** 

Fully welded and hot dip galvanised pipework manifold, with actuators & valves.

STANDPIPE, HYDRANT & SUCTION FILL CAPABILITIES

3" Hydrant Funnel fill lid, hydrant system with air-gap & 6m quick fill kit for suction filling.

**HEAVY DUTY GALVANISED SKID FRAME** 

The tank is mounted on a heavy duty skid frame, which incorporates forklift pockets.