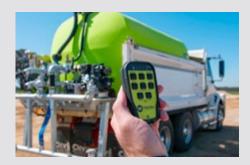

# **STANDARD FEATURES**

**HANDHELD WIRELESS REMOTE** CONTROL

Turn motor on/off,spray bar & dribble bar on/off. Easily switch trucks.

**20M SPRING RETRACTABLE HOSE** REEL

Heavy-duty spring rewind multi-purpose hose reel, fitted with 20m of 25mm wash down hose and adjustable nozzle.