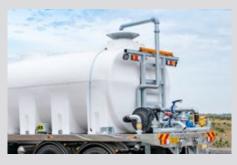

#### **HEAVY-DUTY POLY TANK**

Tough, rotomolded poly tank with a 20-Year Warranty, reflective decals & rear/side site tubes

# FUNNEL LID AND HYDRANT FILL SYSTEM

Anti-splash funnel with debris strainer for top filling & 3" hydrant fill point, 6" air-gap