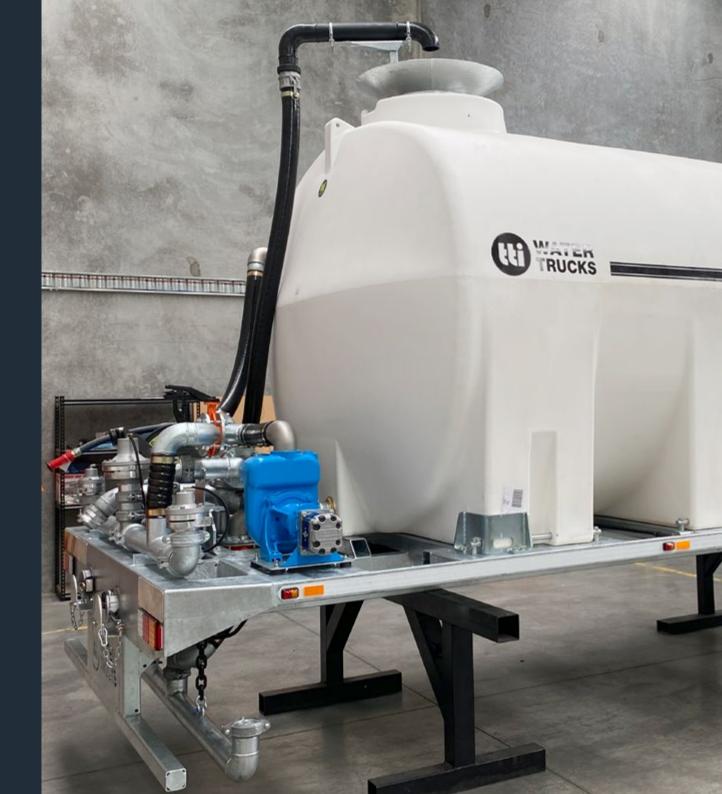

# TURN YOUR EXISTING TRUCK INTO A WATER TRUCK

TTi offers remote supply modules, which is the perfect solution if you have the desire to do your own 'fit-off' of a complete water cart module.

Design, fabrication and testing of steel componentry is all completed in house, before being hot-dip galvanised ready for final assembly.

The module is then fully assembled and tested one of our state-of-the-art facilities, ready for sign off and mounting to the truck of your choice.

# WATER TRUCK MODULES

TTi offers remote supply modules, which is the perfect solution if you have the desire to do your own 'fit-off' of a complete water cart module.