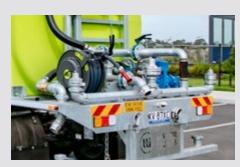

# SUCTION / DISCHARGE MANIFOLD & FILL KIT

3" camlock suction and discharge ports, 2 x 5m suction hoses with on-board storage

**EASY-TO-USE IN-CAB CONTROLLER** 

Ergonomic In-cab control panel mounted in the cabin

# **PUMP & ENGINE OPTIONS**

- Hydraulic pump with B3XRA pump (1600L/min)
- Dial up hydraulic pump system
- Premium dial up hydraulic pump system

- Poly pump honda 13hp (1700L/m) 3" x 3"
- Long range fuel tank (11 litres for Honda engines)

- Yanmar 10hp elec start diesel B3XRA pump (1600L/min)
- Inline fuel system (for diesel engines)
- In-cab throttle control (for diesel engines)
- Air filter kit fitted (10hp yanmar diesel motor)

# SUCTION/DISCHARGE MANIFOLD & FILL KIT

3" camlock suction and discharge ports, 2 x 5m suction hoses with on-board storage

**EASY-TO-USE IN-CAB CONTROLLER** 

Ergonomic In-cab control panel mounted in the cabin