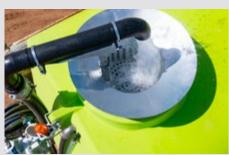

# FUNNEL LID AND HYDRANT FILL SYSTEM

Anti-splash funnel with debris strainer for top filling & 3" hydrant fill point, 6" air-gap