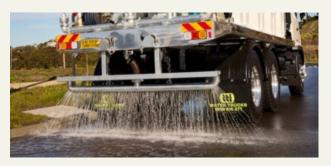

#### **3" REAR SPRAY HEADS**

One central 3" magnum spray head and two 1.5" left and right magnum spray heads

3" REAR ADJUSTABLE SPRAY HEADS

Fully adjustable & individually operated rear spray heads.