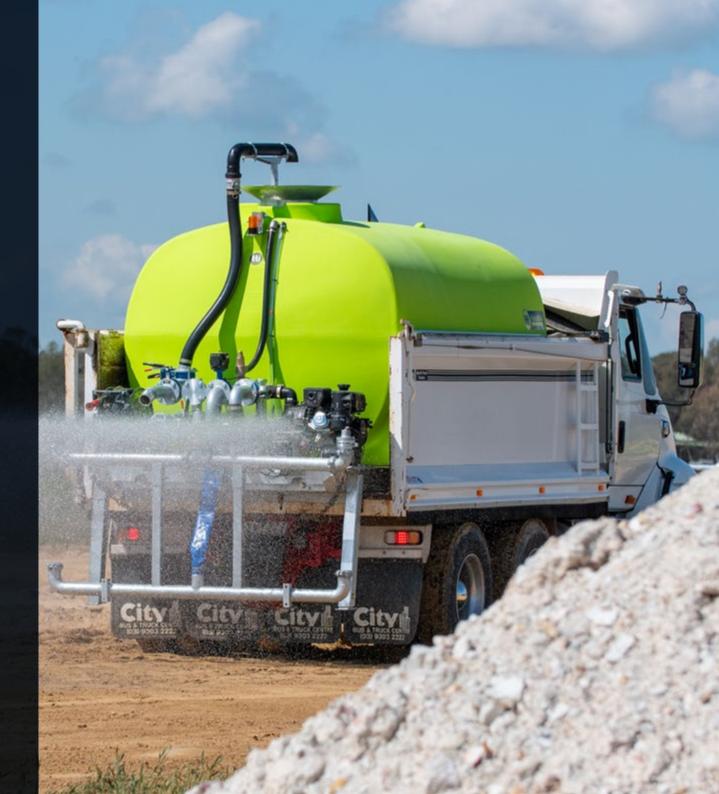

# TURN YOUR EXISTING TRUCK INTO A WATER TRUCK

TTi offers remote supply modules, which is the perfect solution if you have the desire to do your own 'fit-off' of a complete water cart module.

Design, fabrication and testing of steel componentry is all completed in house, before being hot-dip galvanised ready for final assembly.

The module is then fully assembled and tested one of our state-of-the-art facilities, ready for sign off and mounting to the truck of your choice.