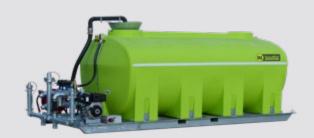

# SLIP ON WATER CARTS

FloodRite<sup>™</sup> slip on water carts are designed primarily for slipping into tipper trucks, or forklifting onto tray trucks.

Their perfect for general civil works or road construction, dust suppression or landscape watering.

# **STANDARD FEATURES**

**HANDHELD WIRELESS REMOTE** CONTROL

Turn motor on/off,spray bar & dribble bar on/off. Easily switch trucks.

**20M SPRING RETRACTABLE HOSE** REEL

Heavy-duty spring rewind multi-purpose hose reel, fitted with 20m of 25mm wash down hose and adjustable nozzle.

**HEAVY-DUTY, FULLY BAFFLED POLY TANK** 

UV stabilized tank, suitable for potable water and backed by an industry best 20 year warranty.

**ERGONOMIC PIPEWORK MANIFOLD** 

Fully welded and hot dip galvanised pipework manifold, with actuators & valves.

STANDPIPE, HYDRANT & SUCTION FILL CAPABILITIES

3" Hydrant Funnel fill lid, hydrant system with air-gap & 6m quick fill kit for suction filling.

**HEAVY DUTY GALVANISED SKID FRAME** 

The tank is mounted on a heavy duty skid frame, which incorporates forklift pockets.

3" REAR ADJUSTABLE SPRAY HEADS

Fully adjustable & individually operated rear spray heads.