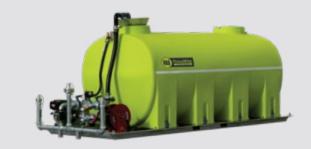

# SLIP ON WATER CARTS

FloodRite<sup>™</sup> slip on water carts are designed primarily for slipping into tipper trucks, or forklifting onto tray trucks.

Their perfect for general civil works or road construction, dust suppression or landscape watering.

# **STANDARD FEATURES**

**HANDHELD WIRELESS REMOTE** CONTROL

Turn motor on/off,spray bar & dribble bar on/off. Easily switch trucks.

**20M SPRING RETRACTABLE HOSE** REEL

Heavy-duty spring rewind multi-purpose hose reel, fitted with 20m of 25mm wash down hose and adjustable nozzle.

**HEAVY-DUTY, FULLY BAFFLED POLY TANK** 

UV stabilized tank, suitable for potable water and backed by an industry best 20 year warranty.

**ERGONOMIC PIPEWORK MANIFOLD** 

Fully welded and hot dip galvanised pipework manifold, with actuators & valves.

STANDPIPE, HYDRANT & SUCTION FILL CAPABILITIES

3" Hydrant Funnel fill lid, hydrant system with air-gap & 6m quick fill kit for suction filling.

**HEAVY DUTY GALVANISED SKID FRAME** 

The tank is mounted on a heavy duty skid frame, which incorporates forklift pockets.

3" REAR ADJUSTABLE SPRAY HEADS

Fully adjustable & individually operated rear spray heads.