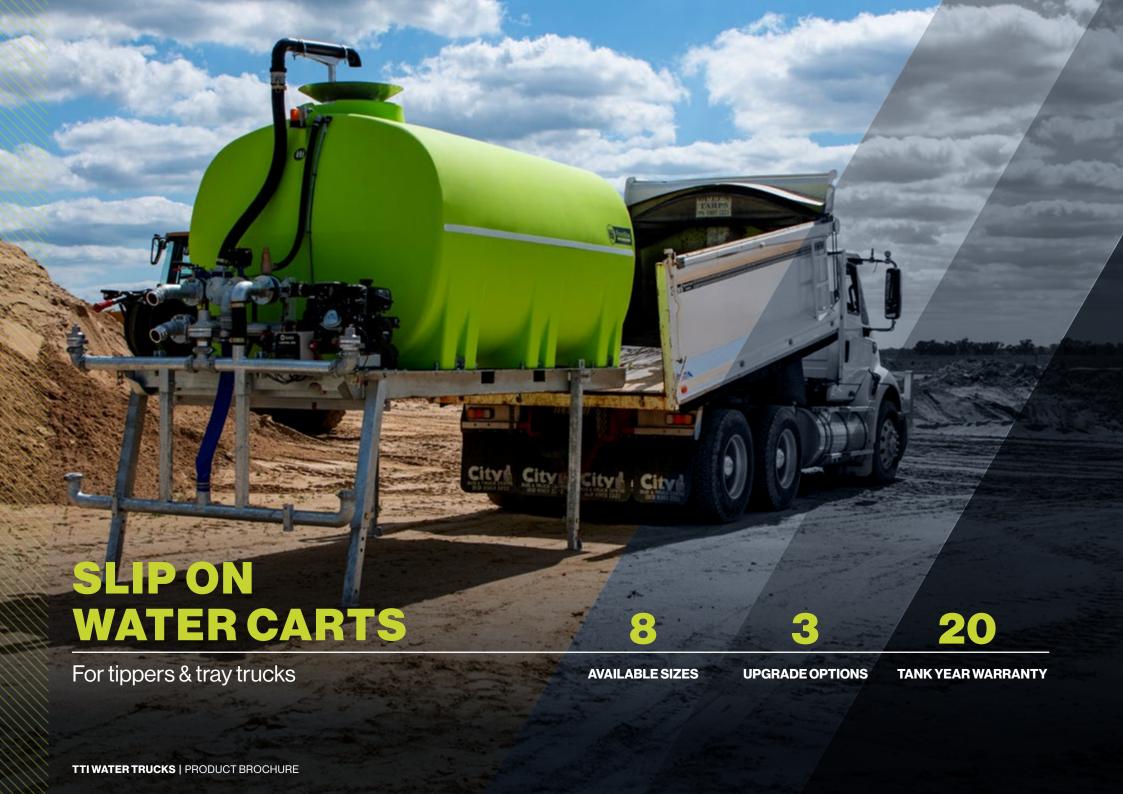

# SLIP ON WATER CARTS

FloodRite<sup>™</sup> slip on water carts are designed primarily for slipping into tipper trucks, or forklifting onto tray trucks.

Their perfect for general civil works or road construction, dust suppression or landscape watering.

# **WE OFFER A RANGE OF SIZES**