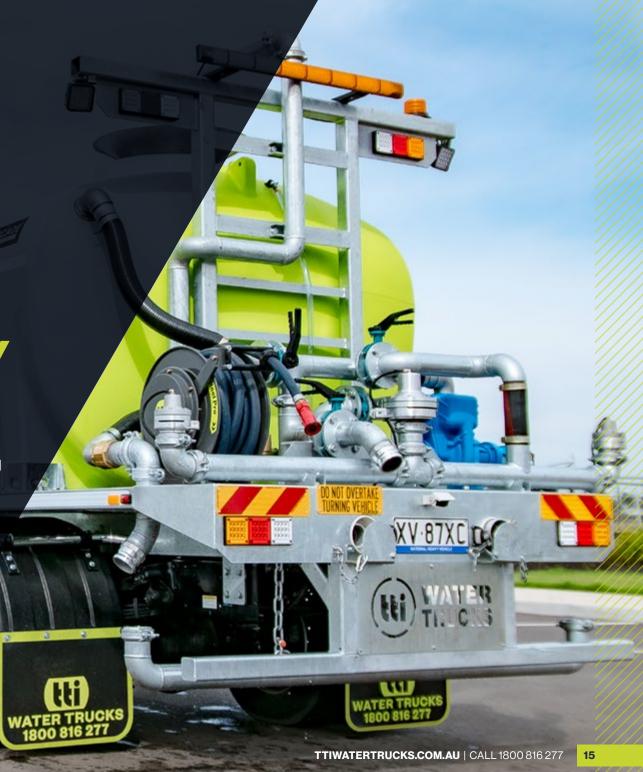

#### **3" REAR SPRAY HEADS**

One central 3" magnum spray head and two 1.5" left and right magnum spray heads

#### **20M SPRING REWIND HOSE REEL**

Heavy duty 20m Spring Rewind hose reel with twist type nozzle

# FUNNEL LID AND HYDRANT FILL SYSTEM

Anti-splash funnel with debris strainer for top filling & 3" hydrant fill point, 6" air-gap

# SUCTION / DISCHARGE MANIFOLD & FILL KIT

3" camlock suction and discharge ports, 2 x 5m suction hoses with on-board storage

**EASY-TO-USE IN-CAB CONTROLLER** 

Ergonomic In-cab control panel mounted in the cabin