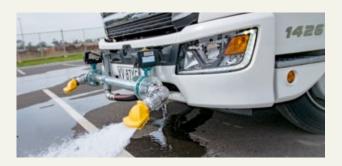

# FUNNEL LID AND HYDRANT FILL SYSTEM

Anti-splash funnel with debris strainer for top filling & 3" hydrant fill point, 6" air-gap

STANDPIPE, HYDRANT & SUCTION FILL CAPABILITIES

3" Hydrant Funnel fill lid, hydrant system with air-gap & 6m quick fill kit for suction filling.

**HEAVY DUTY GALVANISED SKID FRAME** 

The tank is mounted on a heavy duty skid frame, which incorporates forklift pockets.