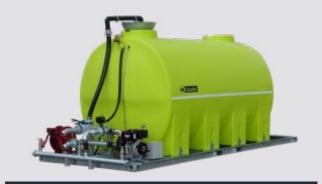

# SLIP ON WATER CARTS

FloodRite<sup>™</sup> slip on water carts are designed primarily for slipping into tipper trucks, or forklifting onto tray trucks.

Their perfect for general civil works or road construction, dust suppression or landscape watering.

# **STANDARD FEATURES**

**HANDHELD WIRELESS REMOTE** CONTROL

Turn motor on/off,spray bar & dribble bar on/off. Easily switch trucks.

**20M SPRING RETRACTABLE HOSE** REEL

Heavy-duty spring rewind multi-purpose hose reel, fitted with 20m of 25mm wash down hose and adjustable nozzle.

**HEAVY-DUTY, FULLY BAFFLED POLY TANK** 

UV stabilized tank, suitable for potable water and backed by an industry best 20 year warranty.

**ERGONOMIC PIPEWORK MANIFOLD** 

Fully welded and hot dip galvanised pipework manifold, with actuators & valves.

STANDPIPE, HYDRANT & SUCTION FILL CAPABILITIES

3" Hydrant Funnel fill lid, hydrant system with air-gap & 6m quick fill kit for suction filling.

**HEAVY DUTY GALVANISED SKID FRAME** 

The tank is mounted on a heavy duty skid frame, which incorporates forklift pockets.

3" REAR ADJUSTABLE SPRAY HEADS

Fully adjustable & individually operated rear spray heads.