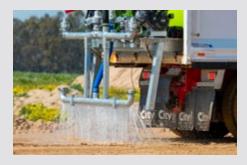

3" REAR ADJUSTABLE SPRAY HEADS

Fully adjustable & individually operated rear spray heads.

# SLIP ON WATER CARTS

FloodRite<sup>™</sup> slip on water carts are designed primarily for slipping into tipper trucks, or forklifting onto tray trucks.

Their perfect for general civil works or road construction, dust suppression or landscape watering.