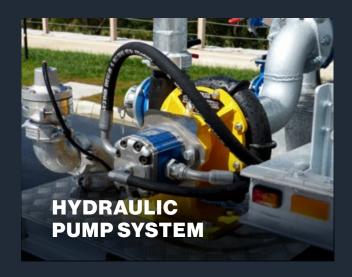

# **PUMP & ENGINE OPTIONS**

- Hydraulic pump with B3XRA pump (1600L/min)
- Dial up hydraulic pump system
- Premium dial up hydraulic pump system

- Poly pump honda 13hp (1700L/m) 3" x 3"
- Long range fuel tank (11 litres for Honda engines)