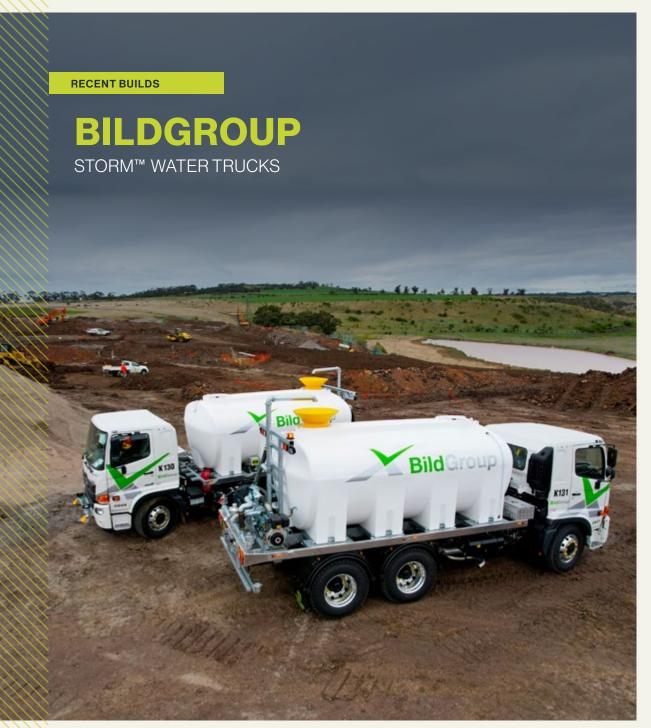

kg



# **7000L FloodRite**<sup>™</sup>

ST07000FR1D 2910 x 1410 x 1228mm (LWH)

800kg



## 8000L FloodRite™

ST08000FR1D 4400 x 2100 x 1990mm (LWH)

1,450kg



# 10000L FloodRite™

ST10000FR1D 4400 x 2100 x 2330mm (LWH)

1,550kg



# **12000L FloodRite™**

ST12000FR1D 4400 x 2100x 2690mm (LWH)

1,680kg



## 13000L FloodRite™

ST13000FR1D 4200 x 2250 x 2760mm (LWH)

1,680kg

#### **SLIP ON WATER CARTS**



# **13000L FloodRite™ (Low-Profile)**

ST13000FR1AD 5400 x 2370 x 2240mm (LWH)

1,770kg



#### 15000L FloodRite™

ST15000FR1D 5400 x 2370 x 2490mm (LWH)

1,860kg



# 17000L FloodRite™

ST17000FR1D 5400 x 2370 x 2840mm (LWH)

1,950kg



SLIP ON WATER CARTS

# **ADDITIONAL OPTIONS**



**SELF-LOADING LEG SYSTEM** 



2.4M PRESSURIZED DRIBBLE BARKIT



3" ELECTRIC WATER CANNON

























Nathalia - **(Head Office)** 3 Murray Valley Hwy, Nathalia, VIC, 3638

Nathalia - **(Fabrication)** 5 Nugent St, Nathalia, VIC, 3638

Melbourne - **(Water Trucks)** 12 Burwood Avenue, Sunshine North, VIC, 3020



Head Office: 1800 816 277 Landline: (03) 5866 3266 Fax: (03) 5866 3019



Sales: sales@tti.com.au Support: customercare@tti.com.au

#### DISCLAIMER

There may be information in our catalogue that contains typographical errors, inaccuracies, or omissions that may relate to product descriptions, specifications, pricing and other details. All weights, measurements and colours shown, are best approximations. Trans Tank International (TTi) cannot guarantee and assumes no legal liability or responsibility for the accuracy or completeness of the information provided. The