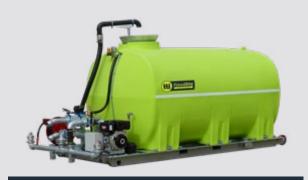

# **STORM™** 13,000L

# **6x4 Civil Spec Flagship Water Truck**

Designed to withstand the harshest of conditions, the 13,000 litre Storm™ water truck will deliver greater efficiencies when applying water on site. Perfect for civil & earthmoving contractors, councils, hire companies and more.