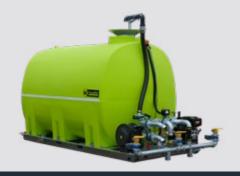

# **STORM™** 15,000L

## **The Ultimate Compact 4x2 Water Truck**

Designed to withstand the harshest of conditions, the 15,000 litre Storm™ water truck will deliver greater efficiencies when applying water on site. Perfect for civil & earthmoving contractors, councils, hire companies and more.