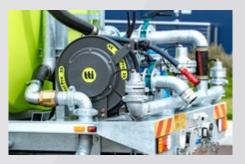

# **PUMP & ENGINE OPTIONS**

- Hydraulic pump with B3XRA pump (1600L/min)
- Dial up hydraulic pump system
- Premium dial up hydraulic pump system

- Poly pump honda 13hp (1700L/m) 3" x 3"
- Long range fuel tank (11 litres for Honda engines)

- Yanmar 10hp elec start diesel B3XRA pump (1600L/min)
- Inline fuel system (for diesel engines)
- In-cab throttle control (for diesel engines)
- Air filter kit fitted (10hp yanmar diesel motor)