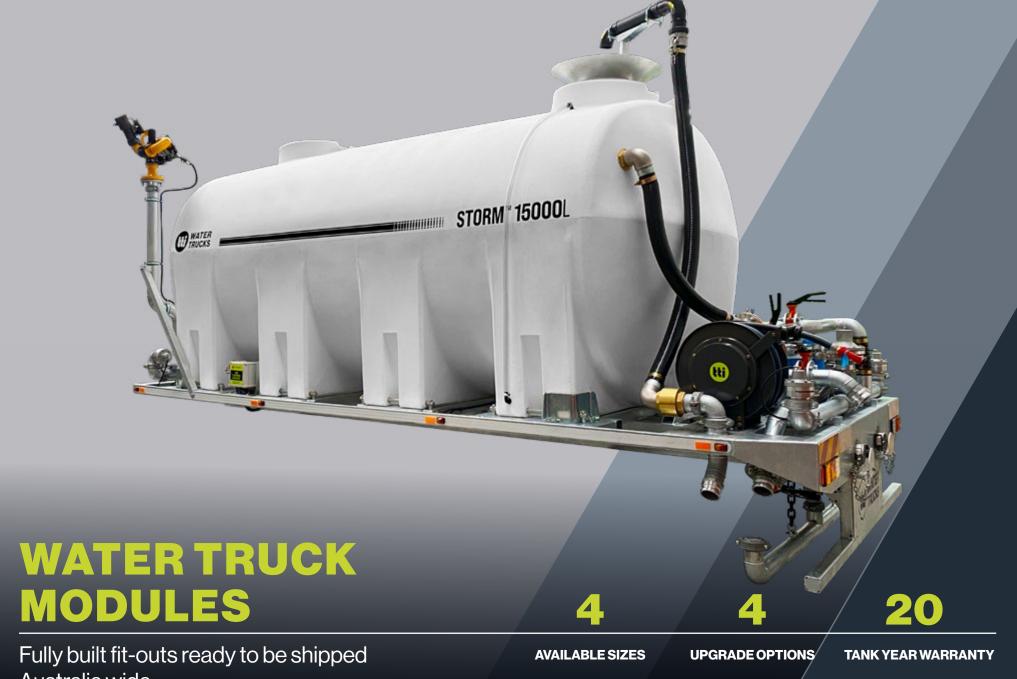

# **STORM™** 15,000L

## **The Ultimate Compact 4x2 Water Truck**

Designed to withstand the harshest of conditions, the 15,000 litre Storm™ water truck will deliver greater efficiencies when applying water on site. Perfect for civil & earthmoving contractors, councils, hire companies and more.

Australia wide

**WATER TRUCK MODULES** 