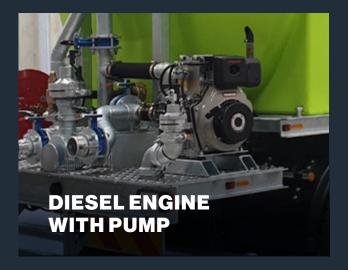

- Yanmar 10hp elec start diesel B3XRA pump (1600L/min)
- Inline fuel system (for diesel engines)
- In-cab throttle control (for diesel engines)
- Air filter kit fitted (10hp yanmar diesel motor)