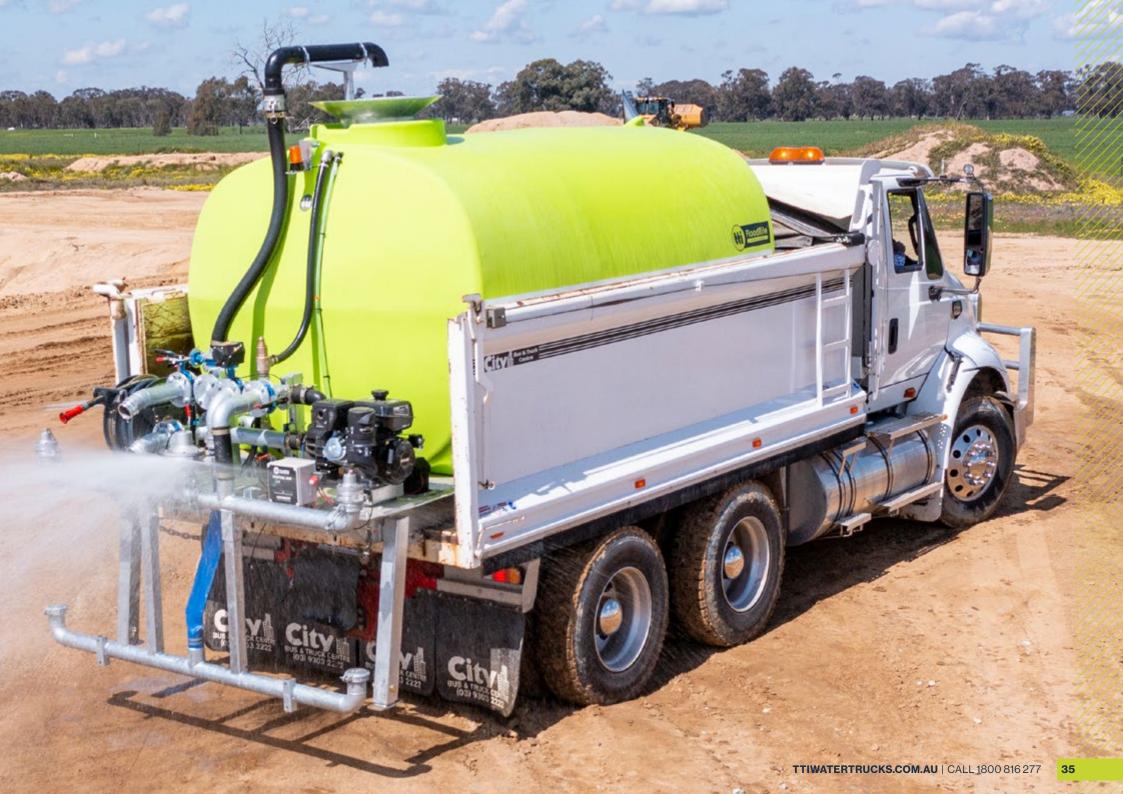

# SLIP ON WATER CARTS

FloodRite<sup>™</sup> slip on water carts are designed primarily for slipping into tipper trucks, or forklifting onto tray trucks.

Their perfect for general civil works or road construction, dust suppression or landscape watering.

**HEAVY-DUTY, FULLY BAFFLED POLY TANK** 

UV stabilized tank, suitable for potable water and backed by an industry best 20 year warranty.

**ERGONOMIC PIPEWORK MANIFOLD** 

Fully welded and hot dip galvanised pipework manifold, with actuators & valves.

STANDPIPE, HYDRANT & SUCTION FILL CAPABILITIES

3" Hydrant Funnel fill lid, hydrant system with air-gap & 6m quick fill kit for suction filling.

**HEAVY DUTY GALVANISED SKID FRAME** 

The tank is mounted on a heavy duty skid frame, which incorporates forklift pockets.

3" REAR ADJUSTABLE SPRAY HEADS

Fully adjustable & individually operated rear spray heads.