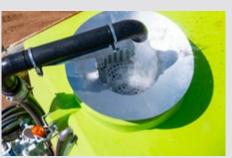

# FUNNEL LID AND HYDRANT FILL SYSTEM

Anti-splash funnel with debris strainer for top filling & 3" hydrant fill point, 6" air-gap