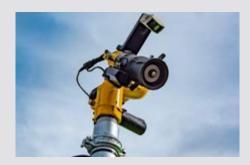

# **ADDITIONAL OPTIONS**

**3" ELECTRIC WATER CANNON** 

Electric nozzle for spray pattern control. In-cab joystick

**BATTER SPRAY HEADS** 

2x spray heads mounted on each side of the truck between the tank and the cabl