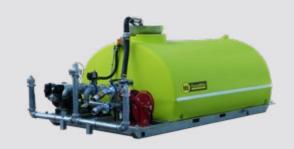

# **STORM™** 13,000L

# **6x4 Civil Spec Flagship Water Truck**

Designed to withstand the harshest of conditions, the 13,000 litre Storm™ water truck will deliver greater efficiencies when applying water on site. Perfect for civil & earthmoving contractors, councils, hire companies and more.

# **STORM™** 15,000L

## **The Ultimate Compact 4x2 Water Truck**

Designed to withstand the harshest of conditions, the 15,000 litre Storm™ water truck will deliver greater efficiencies when applying water on site. Perfect for civil & earthmoving contractors, councils, hire companies and more.