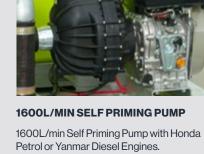

# **PUMP & ENGINE OPTIONS**

- Hydraulic pump with B3XRA pump (1600L/min)
- Dial up hydraulic pump system
- Premium dial up hydraulic pump system

- Poly pump honda 13hp (1700L/m) 3" x 3"
- Long range fuel tank (11 litres for Honda engines)

- Yanmar 10hp elec start diesel B3XRA pump (1600L/min)
- Inline fuel system (for diesel engines)
- In-cab throttle control (for diesel engines)
- Air filter kit fitted (10hp yanmar diesel motor)