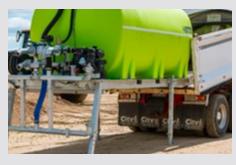

# SLIP ON WATER CARTS

FloodRite<sup>™</sup> slip on water carts are designed primarily for slipping into tipper trucks, or forklifting onto tray trucks.

Their perfect for general civil works or road construction, dust suppression or landscape watering.

**HEAVY-DUTY, FULLY BAFFLED POLY TANK** 

UV stabilized tank, suitable for potable water and backed by an industry best 20 year warranty.

**ERGONOMIC PIPEWORK MANIFOLD** 

Fully welded and hot dip galvanised pipework manifold, with actuators & valves.

STANDPIPE, HYDRANT & SUCTION FILL CAPABILITIES

3" Hydrant Funnel fill lid, hydrant system with air-gap & 6m quick fill kit for suction filling.

**HEAVY DUTY GALVANISED SKID FRAME** 

The tank is mounted on a heavy duty skid frame, which incorporates forklift pockets.