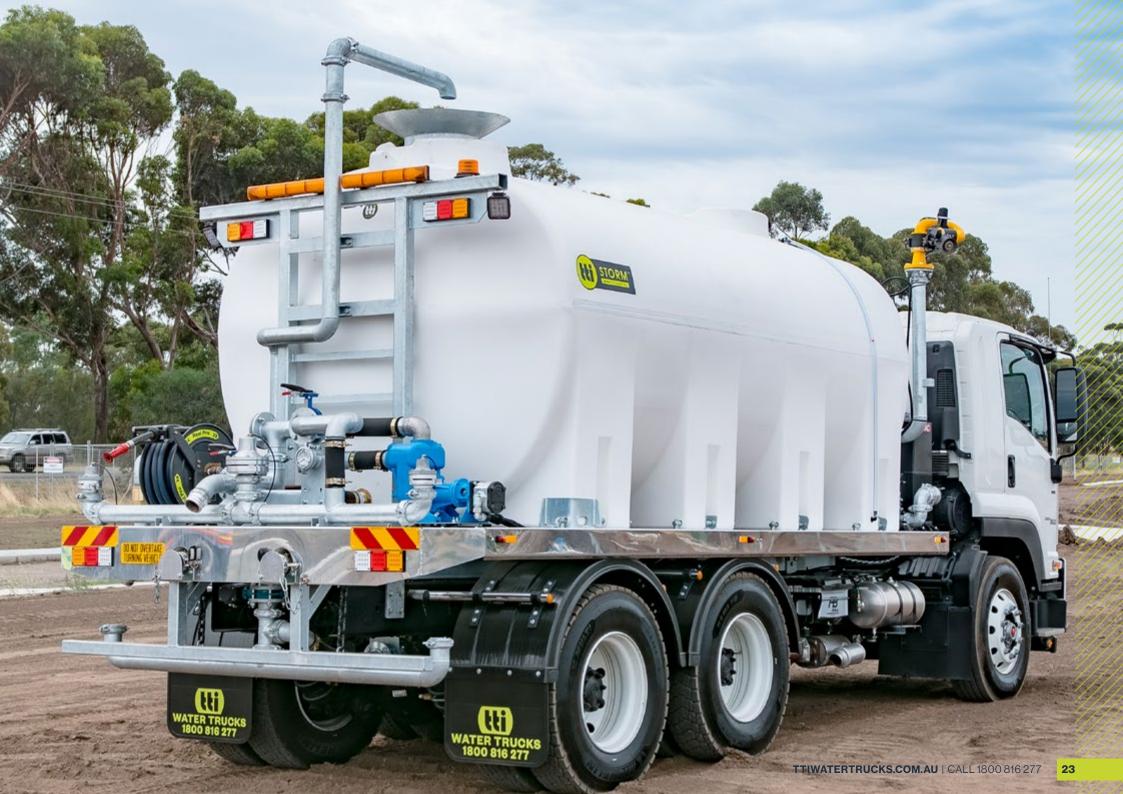

# **STORM™** 13,000L

# **6x4 Civil Spec Flagship Water Truck**

Designed to withstand the harshest of conditions, the 13,000 litre Storm™ water truck will deliver greater efficiencies when applying water on site. Perfect for civil & earthmoving contractors, councils, hire companies and more.