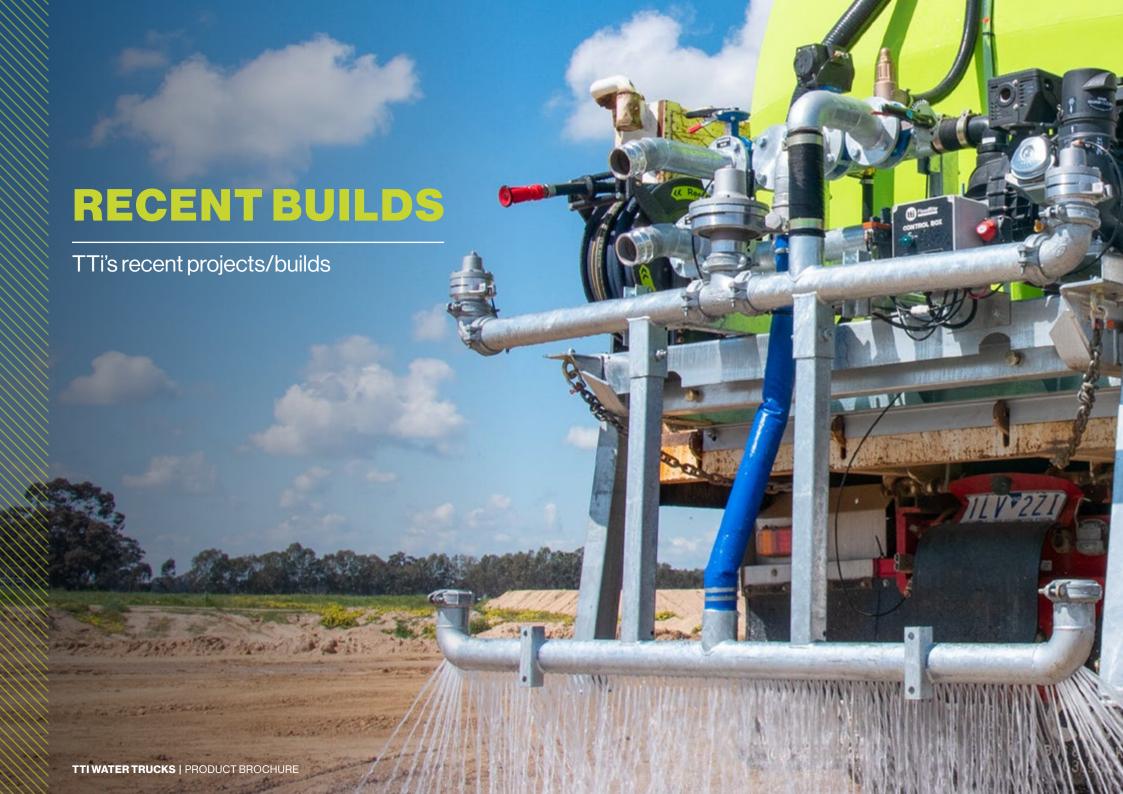

,200kg



# **7000L FloodRite**<sup>™</sup>

ST07000FR1D 2910 x 1410 x 1228mm (LWH)

800kg



## 8000L FloodRite™

ST08000FR1D 4400 x 2100 x 1990mm (LWH)

1,450kg



# 10000L FloodRite™

ST10000FR1D 4400 x 2100 x 2330mm (LWH)

1,550kg



# **12000L FloodRite™**

ST12000FR1D 4400 x 2100x 2690mm (LWH)

1,680kg



## 13000L FloodRite™

ST13000FR1D 4200 x 2250 x 2760mm (LWH)

1,680kg

#### **SLIP ON WATER CARTS**



# **13000L FloodRite™ (Low-Profile)**

ST13000FR1AD 5400 x 2370 x 2240mm (LWH)

1,770kg



#### 15000L FloodRite™

ST15000FR1D 5400 x 2370 x 2490mm (LWH)

1,860kg



# 17000L FloodRite™

ST17000FR1D 5400 x 2370 x 2840mm (LWH)

1,950kg



SLIP ON WATER CARTS

# **ADDITIONAL OPTIONS**



**SELF-LOADING LEG SYSTEM** 



2.4M PRESSURIZED DRIBBLE BARKIT



3" ELECTRIC WATER CANNON

























Nathalia - **(Head Office)** 3 Murray Valley Hwy, Nathalia, VIC, 3638

Nathalia - **(Fabrication)** 5 Nugent St, Nathalia, VIC, 3638

Melbourne - **(Water Trucks)** 12 Burwood Avenue, Sunshine North, VIC, 3020



Head Office: 1800 816 277 Landline: (03) 5866 3266 Fax: (03) 5866 3019



Sales: sales@tti.com.au Support: customercare@tti.com.au

#### DISCLAIMER

There may be information in our catalogue that contains typographical errors, inaccuracies, or omissions that may relate to product descriptions, specifications, pricing and other details. All weights, measurements and colours shown, are best approximations. Trans Tank International (TTi) cannot guarantee and assumes no legal liability or responsibility for the accuracy or completeness of the information provided.