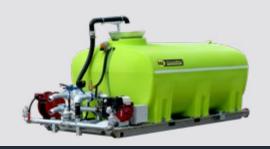

# CASCADE™ 8000L

# **The Ultimate Compact 4x2 Water Truck**

Popular with landscapers due to saving watering time by being more accurate, and easy to operate. Perfect for smaller civil projects, where a large water trucks are not required.