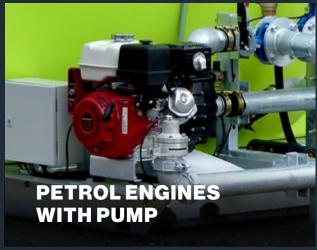

# **PUMP & ENGINE OPTIONS**

- Hydraulic pump with B3XRA pump (1600L/min)
- Dial up hydraulic pump system
- Premium dial up hydraulic pump system

- Poly pump honda 13hp (1700L/m) 3" x 3"
- Long range fuel tank (11 litres for Honda engines)