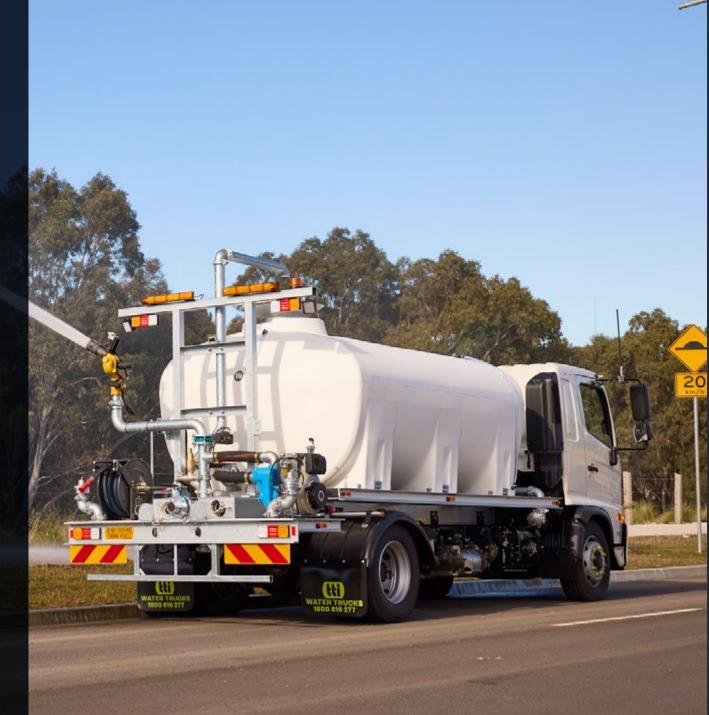

# **STORM™** 13,000L

# **6x4 Civil Spec Flagship Water Truck**

Designed to withstand the harshest of conditions, the 13,000 litre Storm™ water truck will deliver greater efficiencies when applying water on site. Perfect for civil & earthmoving contractors, councils, hire companies and more.