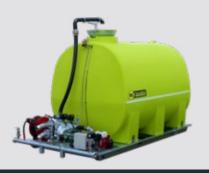

Australia wide

**WATER TRUCK MODULES** 

# TURN YOUR EXISTING TRUCK INTO A WATER TRUCK

TTi offers remote supply modules, which is the perfect solution if you have the desire to do your own 'fit-off' of a complete water cart module.

Design, fabrication and testing of steel componentry is all completed in house, before being hot-dip galvanised ready for final assembly.

The module is then fully assembled and tested one of our state-of-the-art facilities, ready for sign off and mounting to the truck of your choice.

# WATER TRUCK MODULES

TTi offers remote supply modules, which is the perfect solution if you have the desire to do your own 'fit-off' of a complete water cart module.