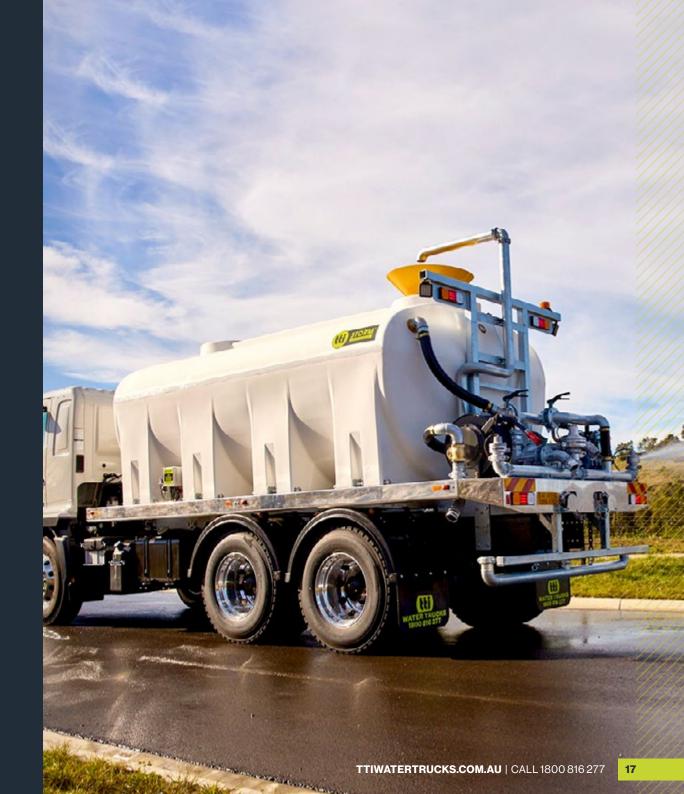

# **STORM™** 13,000L

# **6x4 Civil Spec Flagship Water Truck**

Designed to withstand the harshest of conditions, the 13,000 litre Storm™ water truck will deliver greater efficiencies when applying water on site. Perfect for civil & earthmoving contractors, councils, hire companies and more.