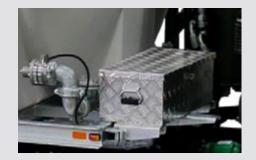

# SUCTION / DISCHARGE MANIFOLD & FILL KIT

3" camlock suction and discharge ports, 2 x 5m suction hoses with on-board storage

**EASY-TO-USE IN-CAB CONTROLLER** 

Ergonomic In-cab control panel mounted in the cabin