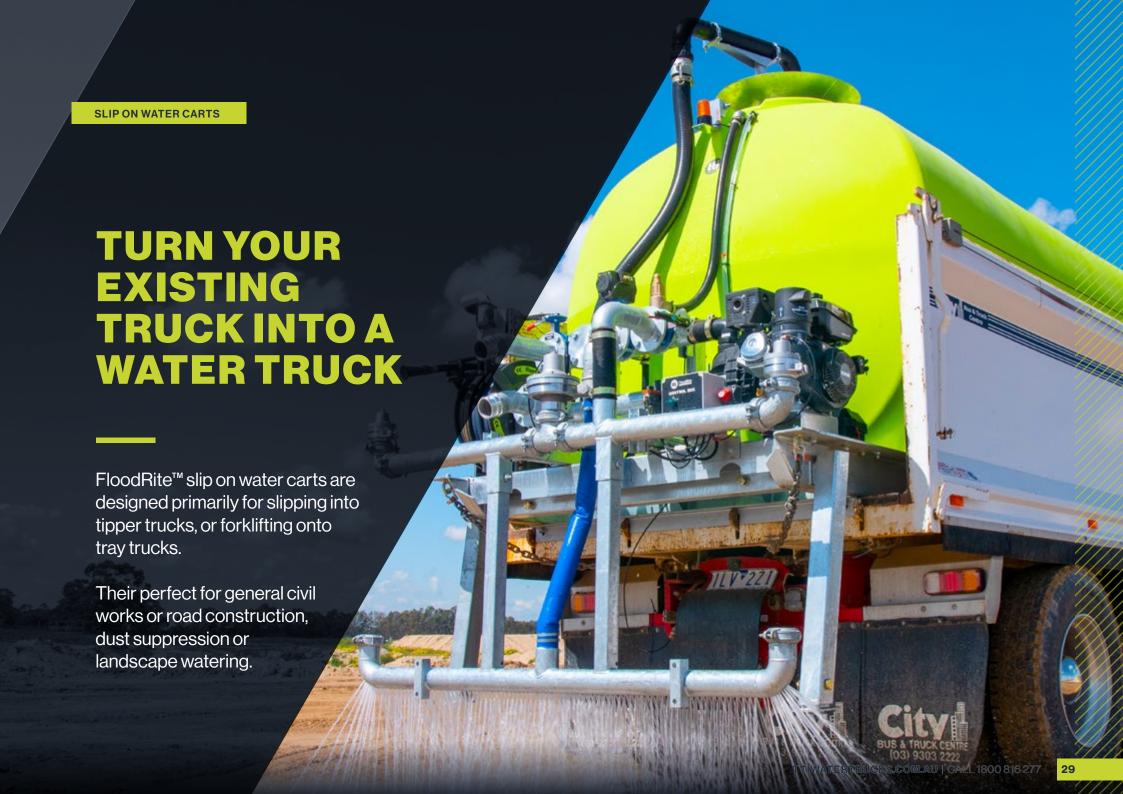

# SLIP ON WATER CARTS

FloodRite<sup>™</sup> slip on water carts are designed primarily for slipping into tipper trucks, or forklifting onto tray trucks.

Their perfect for general civil works or road construction, dust suppression or landscape watering.