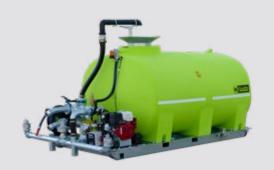

# CASCADE™ 8000L

# **The Ultimate Compact 4x2 Water Truck**

Popular with landscapers due to saving watering time by being more accurate, and easy to operate. Perfect for smaller civil projects, where a large water trucks are not required.