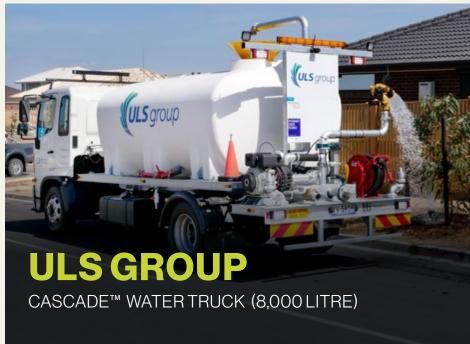

# **7000L FloodRite**<sup>™</sup>

ST07000FR1D 2910 x 1410 x 1228mm (LWH)

800kg



## 8000L FloodRite™

ST08000FR1D 4400 x 2100 x 1990mm (LWH)

1,450kg



# 10000L FloodRite™

ST10000FR1D 4400 x 2100 x 2330mm (LWH)

1,550kg



# **12000L FloodRite™**

ST12000FR1D 4400 x 2100x 2690mm (LWH)

1,680kg



## 13000L FloodRite™

ST13000FR1D 4200 x 2250 x 2760mm (LWH)

1,680kg

#### **SLIP ON WATER CARTS**



# **13000L FloodRite™ (Low-Profile)**

ST13000FR1AD 5400 x 2370 x 2240mm (LWH)

1,770kg



#### 15000L FloodRite™

ST15000FR1D 5400 x 2370 x 2490mm (LWH)

1,860kg



# 17000L FloodRite™

ST17000FR1D 5400 x 2370 x 2840mm (LWH)

1,950kg



SLIP ON WATER CARTS

# **ADDITIONAL OPTIONS**



**SELF-LOADING LEG SYSTEM** 



2.4M PRESSURIZED DRIBBLE BARKIT



3" ELECTRIC WATER CANNON

























Nathalia - **(Head Office)** 3 Murray Valley Hwy, Nathalia, VIC, 3638

Nathalia - **(Fabrication)** 5 Nugent St, Nathalia, VIC, 3638

Melbourne - **(Water Trucks)** 12 Burwood Avenue, Sunshine North, VIC, 3020



Head Office: 1800 816 277 Landline: (03) 5866 3266 Fax: (03) 5866 3019



Sales: sales@tti.com.au Support: customercare@tti.com.au

#### DISCLAIMER

There may be information in our catalogue that contains typographical errors, inaccuracies, or omissions that may relate to product descriptions, specifications, pricing and other details. All weights, measurements and colours shown, are best approximations. Trans Tank International (TTi) cannot guarantee and assumes no legal liability or responsibility for the accuracy or completeness of the information provided. The in