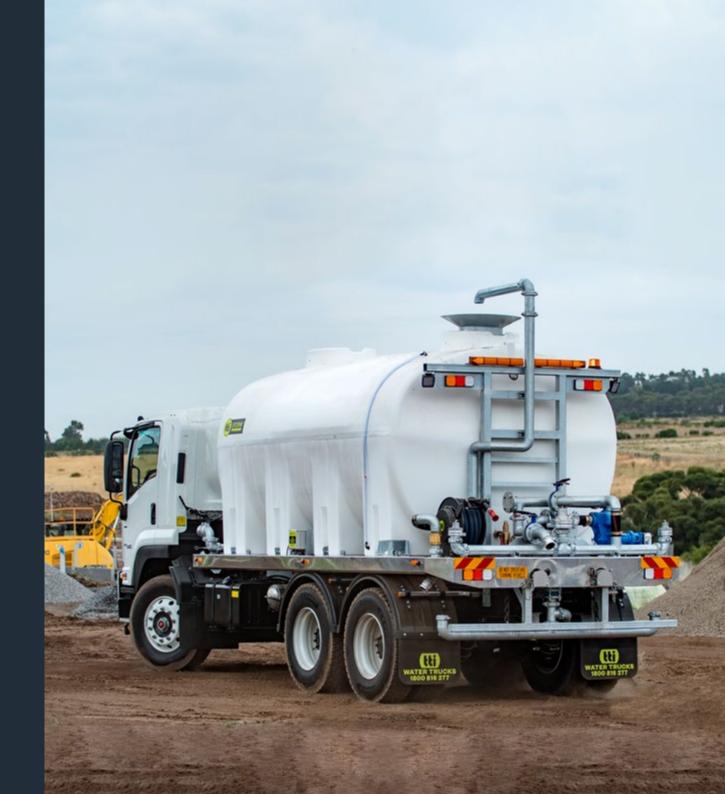

# **STORM™** 15,000L

## **The Ultimate Compact 4x2 Water Truck**

Designed to withstand the harshest of conditions, the 15,000 litre Storm™ water truck will deliver greater efficiencies when applying water on site. Perfect for civil & earthmoving contractors, councils, hire companies and more.