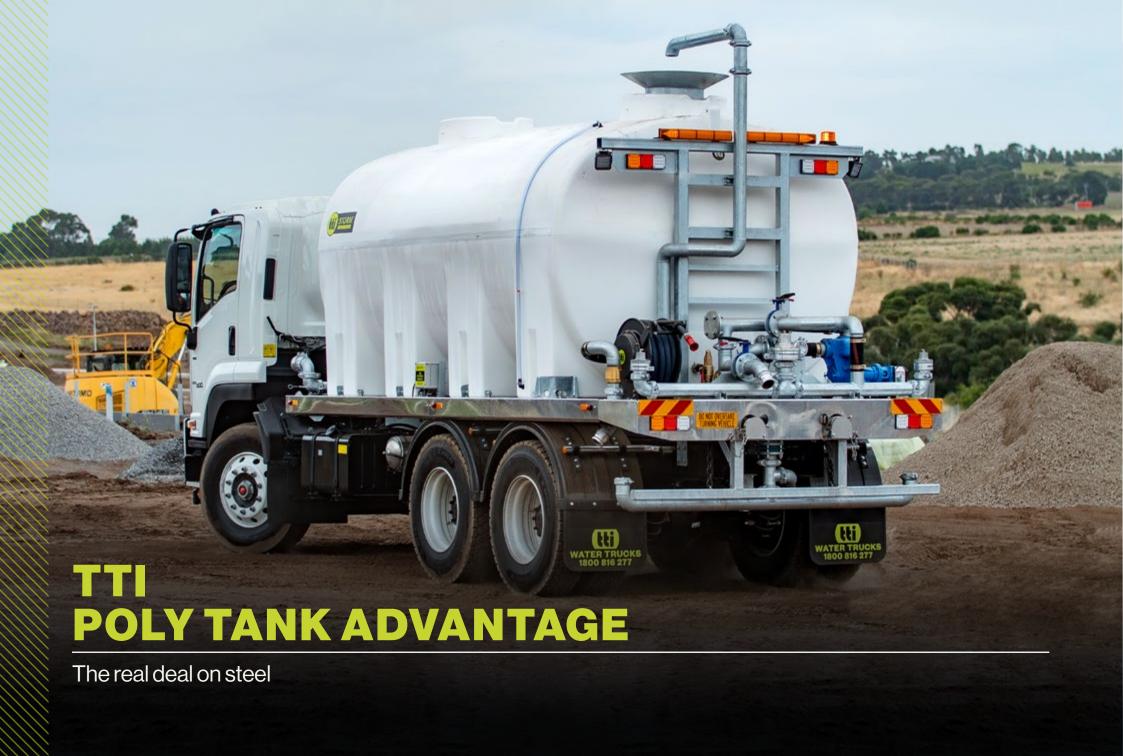

# 20-Year Tank Warranty

TTi's poly tank are backed by an industry best full 20-Year Tank Warranty

# Built to Last (Not to Rust)

Unlike steel tanks, TTi's poly tanks handles chassis twisting and movement with ease

# COMBINING RELIABILITY WITH STRENGTH AND TECHNOLOGY

At TTi, we have been manufacturing and supplying reliable water truck solutions for Civil Contractors, Landscapers, Councils and Hire Companies across the country for over 20 years. TTi's water trucks simply work when you need them to.

Designed for the rugged Australian landscape, TTi's Water Trucks and Water Cart solutions are the preferred choice of civil contractors, councils, landscapers and industrial contractors.