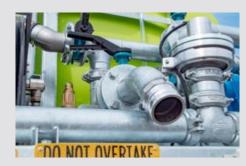

# FUNNEL LID AND HYDRANT FILL SYSTEM

Anti-splash funnel with debris strainer for top filling & 3" hydrant fill point, 6" air-gap

# SUCTION / DISCHARGE MANIFOLD & FILL KIT

3" camlock suction and discharge ports, 2 x 5m suction hoses with on-board storage

**EASY-TO-USE IN-CAB CONTROLLER** 

Ergonomic In-cab control panel mounted in the cabin

# SUCTION/DISCHARGE MANIFOLD & FILL KIT

3" camlock suction and discharge ports, 2 x 5m suction hoses with on-board storage

**EASY-TO-USE IN-CAB CONTROLLER** 

Ergonomic In-cab control panel mounted in the cabin