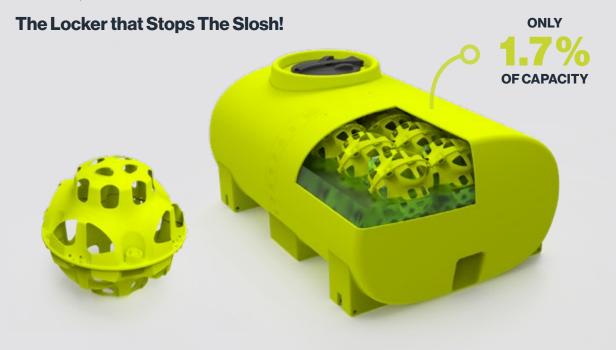

# **LIQUIDLOCKER™**

LIQUIDLOCKER TESTING & DEMONSTRATION RESULTS:

**ELIMINATION OF** LIQUID SURGE

100% 80%

**IMPROVED CORNERING** & MANEUVERABILITY

40%

**SHORTER BRAKING** DISTANCE

50%

**REDUCTION IN VEHICLE WEAR AND TEAR** 

LIQUIDLOCKER™ BAFFLING SYSTEM

Eliminate liquid surge for safe water transport