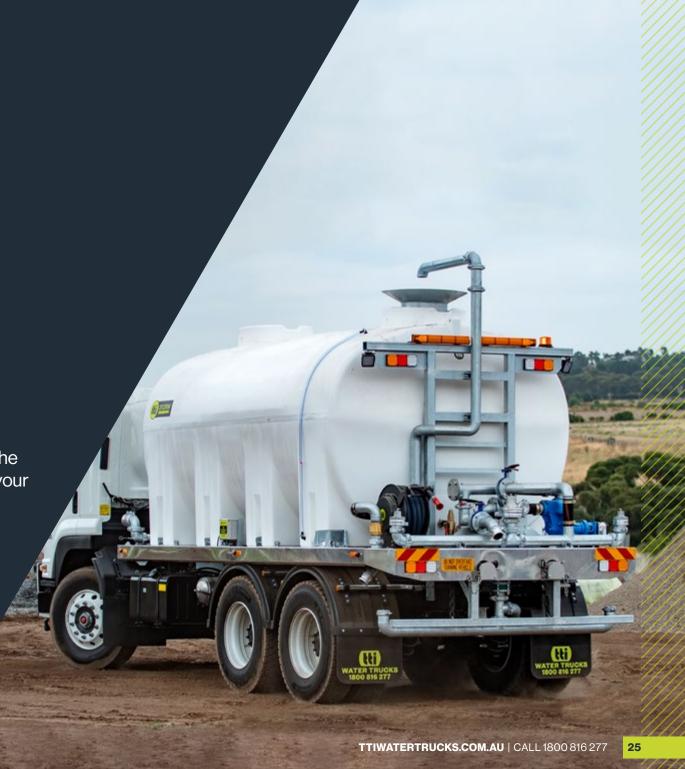

# **STORM™** 13,000L

# **6x4 Civil Spec Flagship Water Truck**

Designed to withstand the harshest of conditions, the 13,000 litre Storm™ water truck will deliver greater efficiencies when applying water on site. Perfect for civil & earthmoving contractors, councils, hire companies and more.