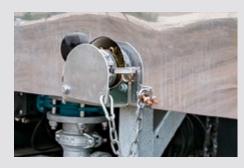

#### **ENGINEER APPROVED CHASSIS FRAME**

Galvanised, engineer-approved subframe, fitted to truck chassis. VASS Certificate supplied.

#### **ENGINEER APPROVED CHASSIS FRAME**

Galvanised, engineer-approved subframe, fitted to truck chassis. VASS Certificate supplied.

**SLIP ON WATER CARTS** 