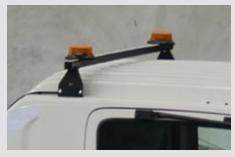

# **OTHER OPTIONS**

ROOF RACK WITH ROTATING BEACONS

**STABILIZER HITCH** 

HYDRANT STANDPIPE

**WORK LIGHTS** 

**REAR LED ARROW BOARD** 

HYDRANT HOLDER BRACKET

**BUCKET HOLDER (COMPLETE KIT)** 