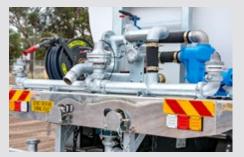

# SUCTION / DISCHARGE MANIFOLD & FILL KIT

3" camlock suction and discharge ports, 2 x 5m suction hoses with on-board storage

**EASY-TO-USE IN-CAB CONTROLLER** 

Ergonomic In-cab control panel mounted in the cabin

LIQUIDLOCKER™ BAFFLING SYSTEM

Eliminate liquid surge for safe water transport

#### **ENGINEER APPROVED CHASSIS FRAME**

Galvanised, engineer-approved subframe, fitted to truck chassis. VASS Certificate supplied.

# **PUMP & ENGINE OPTIONS**

- Hydraulic pump with B3XRA pump (1600L/min)
- Dial up hydraulic pump system
- Premium dial up hydraulic pump system

- Poly pump honda 13hp (1700L/m) 3" x 3"
- Long range fuel tank (11 litres for Honda engines)