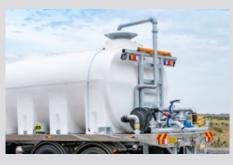

#### **HEAVY-DUTY POLY TANK**

Tough, rotomolded poly tank with a 20-Year Warranty, reflective decals & rear/side site tubes

# FUNNEL LID AND HYDRANT FILL SYSTEM

Anti-splash funnel with debris strainer for top filling & 3" hydrant fill point, 6" air-gap