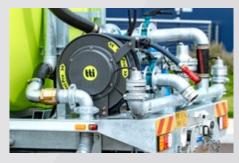

# **PUMP & ENGINE OPTIONS**

- Hydraulic pump with B3XRA pump (1600L/min)
- Dial up hydraulic pump system
- Premium dial up hydraulic pump system

- Poly pump honda 13hp (1700L/m) 3" x 3"
- Long range fuel tank (11 litres for Honda engines)

- Yanmar 10hp elec start diesel B3XRA pump (1600L/min)
- Inline fuel system (for diesel engines)
- In-cab throttle control (for diesel engines)
- Air filter kit fitted (10hp yanmar diesel motor)