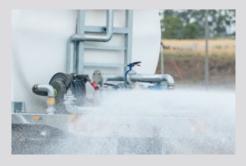

#### **3" REAR SPRAY HEADS**

One central 3" magnum spray head and two 1.5" left and right magnum spray heads

3" REAR ADJUSTABLE SPRAY HEADS

Fully adjustable & individually operated rear spray heads.