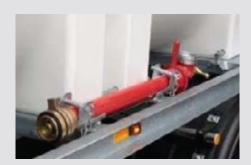

# FUNNEL LID AND HYDRANT FILL SYSTEM

Anti-splash funnel with debris strainer for top filling & 3" hydrant fill point, 6" air-gap

# SUCTION / DISCHARGE MANIFOLD & FILL KIT

3" camlock suction and discharge ports, 2 x 5m suction hoses with on-board storage

**EASY-TO-USE IN-CAB CONTROLLER** 

Ergonomic In-cab control panel mounted in the cabin

# SUCTION/DISCHARGE MANIFOLD & FILL KIT

3" camlock suction and discharge ports, 2 x 5m suction hoses with on-board storage

**EASY-TO-USE IN-CAB CONTROLLER** 

Ergonomic In-cab control panel mounted in the cabin