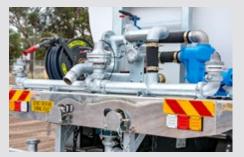

# SUCTION / DISCHARGE MANIFOLD & FILL KIT

3" camlock suction and discharge ports, 2 x 5m suction hoses with on-board storage

**EASY-TO-USE IN-CAB CONTROLLER** 

Ergonomic In-cab control panel mounted in the cabin

# SUCTION/DISCHARGE MANIFOLD & FILL KIT

3" camlock suction and discharge ports, 2 x 5m suction hoses with on-board storage

**EASY-TO-USE IN-CAB CONTROLLER** 

Ergonomic In-cab control panel mounted in the cabin